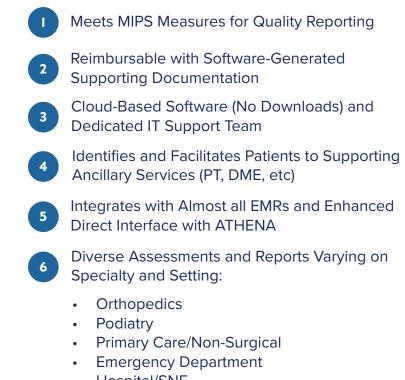

VENTION SOFTWARE USED TO CATHER VITAL SUBJECTIVE/PERFORMANCE-BASED MEASURES WHILE INSTANTLY CREATING INTERVENTION PLANS BASED ON THE PATIENT'S SPECIFIC NEEDS.

Grounded in the CDC's STEADI Algorithm, MIPS 155/318 and beyond, Safe Balance utilizes a best practice design centered on seamless integration into healthcare operations, with a primary focus on preventing workflow interruption.

Since 2016, Safe Balance has provided vital fall-prevention solutions to thousands of healthcare providers across the United States ranging from single-practitioners to multi-state healthcare systems, while simultaneously enhancing the delivery of focused interventions to hundreds-of-thousands of patients.



÷h;

SAFE-BALANCE.COM

70 E LONG LAKE ROAD, BLOOMFIELD HILLS, MI 48304







## **KEY FEATURES**



- Hospital/SNF
- Surgical Center

## WHY CHOOSE SAFE BALANCE





SAFE-BALANCE.COM

70 E LONG LAKE ROAD, BLOOMFIELD HILLS, MI 48304

SCAN FOR SAFE BALANCE WEBSITE